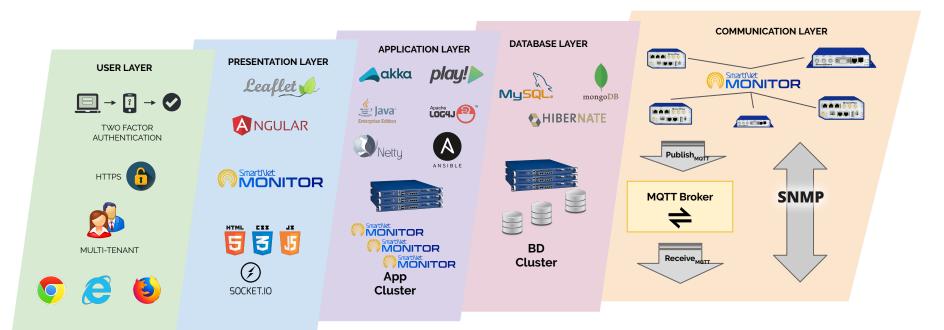

#### Features:

- Visualization of Status: Signal, Latency, Power supply, Temp. SN, IMEI, etc
- Location via: manually, GPS and BTS info (coming)
- Alarming: low voltage, signal lost, etc
- Digital I/O actions
- Statistics from stored data
- FW update
- Download router configuration file
- Change passwords
- Etc.

#### Features:

- Supported vendors: Advantech, RedLion
- Security:
  - 2nd-Fact Auth. (Google App)
  - Invalid login Register
  - 1-time URL for send via email and download certificates

Technology