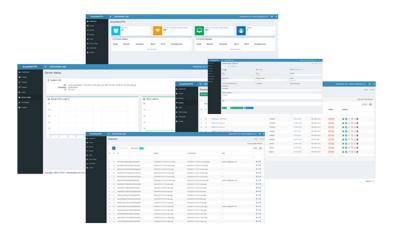

- Uninterrupted visualization of the devices status.
- Advance security for IoT and Industry 4.0
- BigData and Analytics under demand

*SmartNetMonitor* monitorizes and control the entire cellular routers network.

#### Features:

- Visualization of Status: Signal, Latency, Power supply, Temp. SN, IMEI, etc
- Location via: manually, GPS and BTS info (coming)
- Alarming: low voltage, signal lost, etc
- Digital I/O actions
- Statistics from stored data
- FW update
- Download router configuration file
- Change passwords
- Etc.