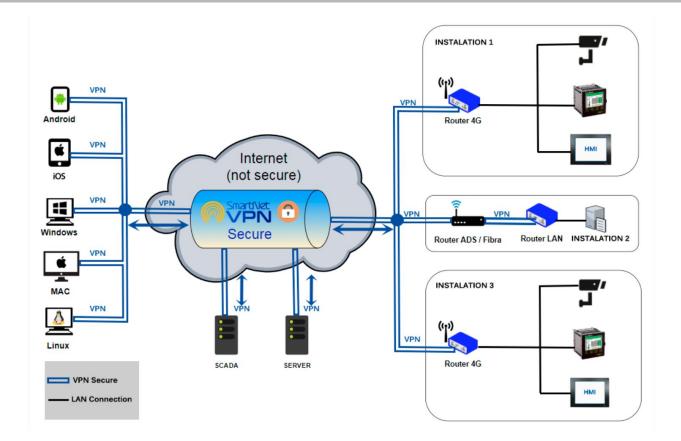

## Architecture

**Overview** 

SmartNetVPN your first line of defense is your own Private Network.

- No need for Static IPs
- No need of Dynamic DNS services (DynDNS)
- 24 hour connection. Autoreconnect
- 4G and ADSL/Fiber/Satellite
- Compatible with all operators worldwide
- Easy Admin Web Menu
- All OS: Windows, Linux, MAC, Smartphone (iOS&Android)