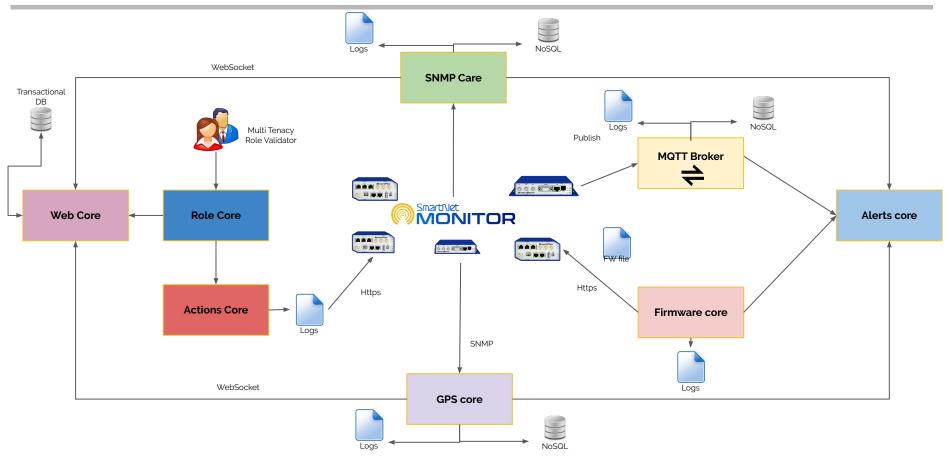

age of solutions of **monitoring**, **cybersecurity** and **analytics** that facilitates a secure and encrypted access to your cellular routers network and monitors the stats of your devices at all times.

- Uninterrupted visualization of the devices status.
- Advance security for IoT and Industry 4.0
- BigData and Analytics under demand







*SmartNetMonitor* monitorizes and control the entire cellular routers network.

#### Features:

- Visualization of Status: Signal, Latency, Power supply, Temp. SN, IMEI, etc
- Location via: manually, GPS and BTS info (coming)
- Alarming: low voltage, signal lost, etc
- Digital I/O actions
- Statistics from stored data
- FW update
- Download router configuration file
- Change passwords
- Etc.



Technology



Cloud & On-premise



## Architecture





**Overview** 



SmartNetVPN your first line of defense is your own Private Network.

- No need for Static IPs
- No need of Dynamic DNS services (DynDNS)
- 24 hour connection. Autoreconnect
- 4G and ADSL/Fiber/Satellite
- Compatible with all operators worldwide
- Easy Admin Web Menu
- All OS: Windows, Linux, MAC, Smartphone (iOS&Android)

#### Features:

- Supported vendors: Advantech, RedLion
- Security:
  - 2nd-Fact Auth. (Google App)
  - Invalid login Register
  - 1-time URL for send via email and download certificates





Technology





# Architecture